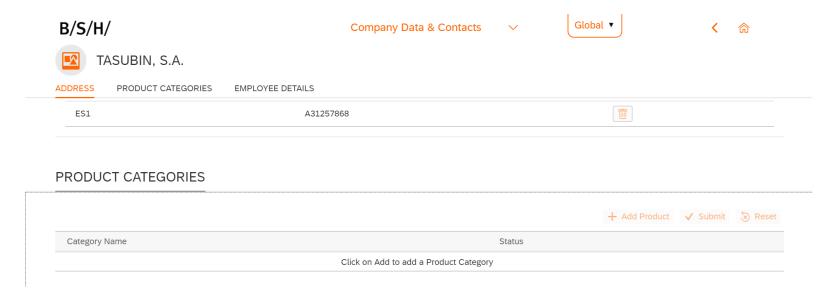

#### BSH HAUSGERÄTE GMBH

How to add new products to my offerings?

The user would scroll down to product categories within the company data & contacts application and add a new product(s) by clicking the Add Product button. A pop up will appear, select from the available products and then submit to add the product.