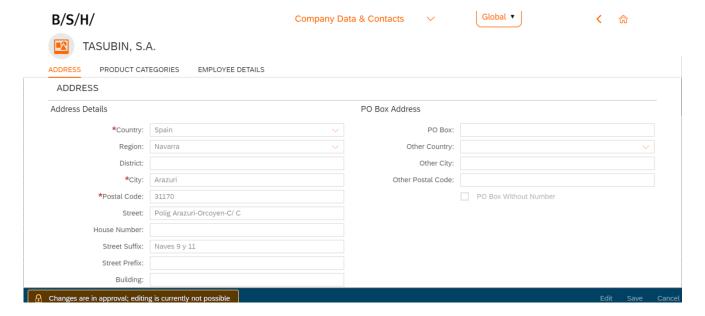

### **Features**

How to change company address, due to e.g. moving to another location?

You would enter the company data and contacts application, clicking edit in the bottom right corner, changing the address and clicking save. This will update to the new address and send it over to BSH for approval.